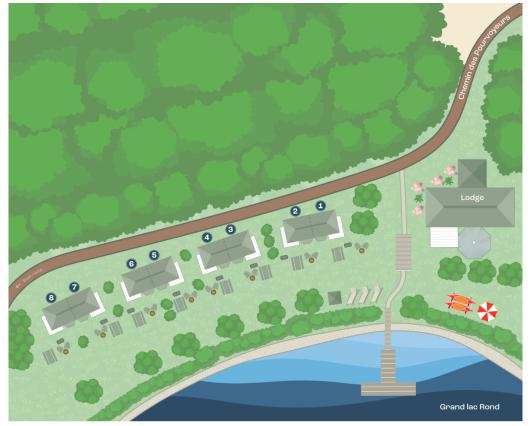

ames
- Blankets for the fire and cool evenings

- Body soap, shampoo
- Pyrex-style baking dishes
- Ziploc-type bags
- Beach umbrella
- Life-jacket (also available for rental)
- Outdoor tablecloth
- Matches or lighter for campfire

#### During the winter:

- Warm clothing and winter boots
- Cross-country skiing (trails nearby)
- Snowshoes (also available for rental)
- Sleighs and toboggans
- Skates and hockey sticks (confirm with us if the rink is open)

**Don't forget your fishing license during the summer!** (ice-fishing is prohibited)

#### Available at extra cost:

- Wood for outdoor campfire (\$10)
- Life jackets for children and adults (\$10 per day)
- Boat launch (\$10) and dock rental (\$20 per day, includes launch)
- Canoe, kayak, paddleboard (\$)
- Snowshoes (\$)

#### Site plan



## Forgot something?

Don't worry, there's a convenience store in Bouchette, 40 Rue Principale, Bouchette, QC J0X 1E0. Closes at 8pm. There's an SAQ express counter.

You'll find a Metro grocery store in Gracefield, 27 Rue Principale, Gracefield, QC J0X 1W0. Closes at 8pm.

If you have any questions, please contact us at info@pimishka.ca.